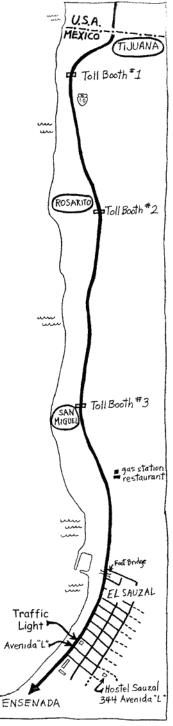

## **Driving Directions From San Diego**

Both Interstate-5 and Interstate-805 take you to the international border. After crossing the border into Tijuana, get in the lane that says ENSENADA. Keep following the signs that direct you to Ensenada. This will put you on the Scenic Highway/Toll Road. There are 3 tollbooths along the way. The 3rd toll booth is at San Miguel. Two miles farther, the small town of El Sauzal begins as you pass under a footbridge, and another mile beyond that is a PEMEX gas station. Turn left at the gas station. Go 2 blocks, turn right. Go 1 block, turn left up a dirt road. We are the third house on the right, with the HOSTEL sign. If you get lost, call us at 174-63-81 from Ensenada, El Sauzal or San Miguel. To call from Tijuana: 646-17-46381.